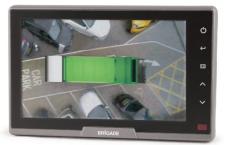

Digital images from four ultra wide-angle cameras are combined to create a 360°, bird's-eye view of the vehicle, delivering a clear, real-time picture on the driver's monitor, preventing accidents, saving money and lives.

Actual Smarteye<sup>™</sup> image.

Driving Global Safety BRIGADE<sup>®</sup> brigade-electronics.com

Call 01322 420300 for a trial, or visit your stockist